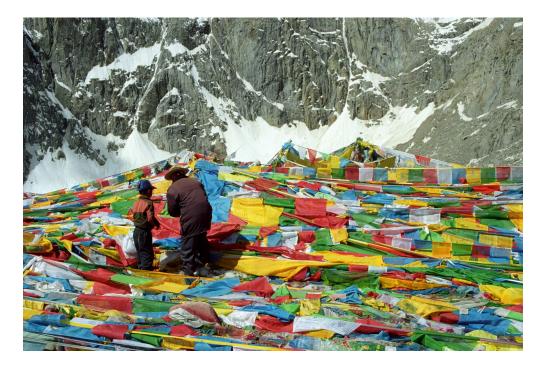

# Day 8 Darchen

One day Hiking at Mt. Kailash (not round) along with the pilgrims.