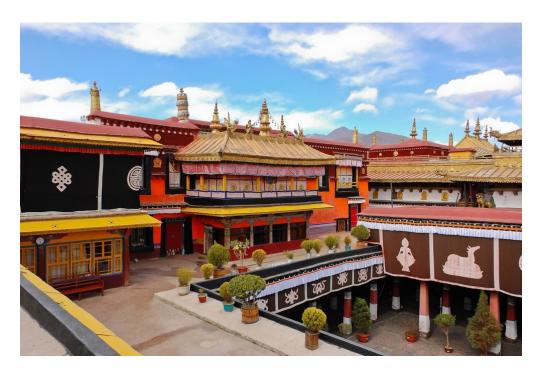

### Day 1 Arrival in Lhasa

Arrival at Gonggar Airport. Meet and Greet by your local tibetan guide. Transfer to Lhasa. The rest of time for free. Acclimatize yourself to the high altitude.

Day 2 Lhasa

Lhasa Essentail Tour to the Potala Palace and the Jokhang Temple. Strolling along the Barkhor Street in the old town.