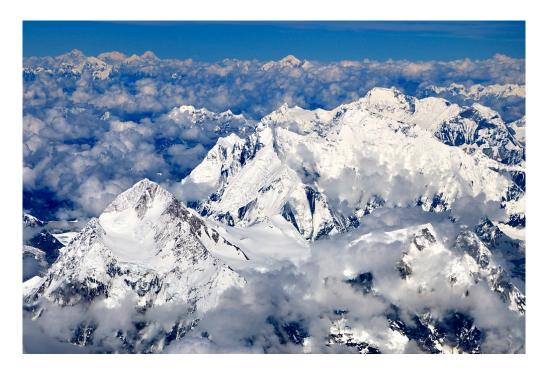

#### Day 12 Shiquanhe-Lhasa

Transfer to airport. Fly to Lhasa. The flight is so exciting as series of 8000m high peaks keep accommpanying the journey. Arrival in Lhasa and transfer to Hotel. Free time at leisure.