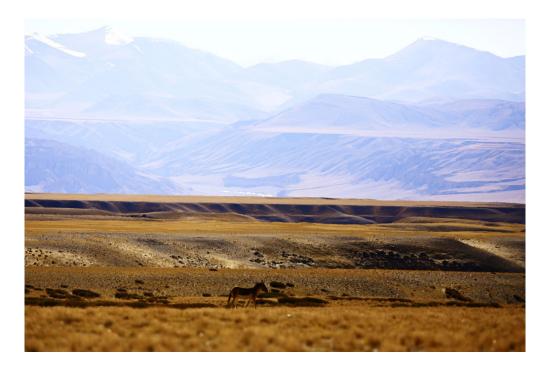

#### Day 4 Lhasa-Shigatse

Transfer by car along the Bhuramaptra-River to Shigatse. En route imposing landscapes of the River valley. Upon arrival visiting the Tashilumpo Monastery.

The adventure towards the vast Westtibet starts today. 8-hour Jeepride to Saga (450KM).

Another 8-hour Jeepride to the Holy Lake Manasarova. Overnight at the Lakeside.