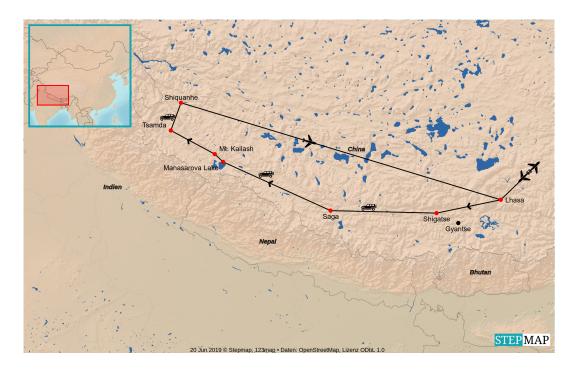

# Adventure to Mt. Kailash (13 days)

#### Day 4 Lhasa-Shigatse

Transfer by car along the Bhuramaptra-River to Shigatse. En route imposing landscapes of the River valley. Upon arrival visiting the Tashilumpo Monastery.

The adventure towards the vast Westtibet starts today. 8-hour Jeepride to Saga (450KM).

Another 8-hour Jeepride to the Holy Lake Manasarova. Overnight at the Lakeside.

# Day 7 Manasarova Lake-Darchen

Jeepride around the Manasarova and the neighbouring Sisterlake Rakshas. Afterwards heading to Darchen, the Basecamp for the Parikrama around the Mt. Kailash

# Day 8 Darchen

One day Hiking at Mt. Kailash (not round) along with the pilgrims.

### Day 9 Darchen-Tsamda

Jeepride across the the Sutlej Valley to Tsamda on the north side of the Himalaya Rang En route you will drive through a vast "earth forrest", very impressive landform.

Day 10 Tsamda

### Day 11 Tsamda-Shiquanhe

Jeepride across the Sutlej Valley back again and drive along the Transhimalaya Range to Shiquanhe. The administrative center of Westtibet.

#### Day 12 Shiquanhe-Lhasa

Transfer to airport. Fly to Lhasa. The flight is so exciting as series of 8000m high peaks keep accommpanying the journey. Arrival in Lhasa and transfer to Hotel. Free time at leisure.