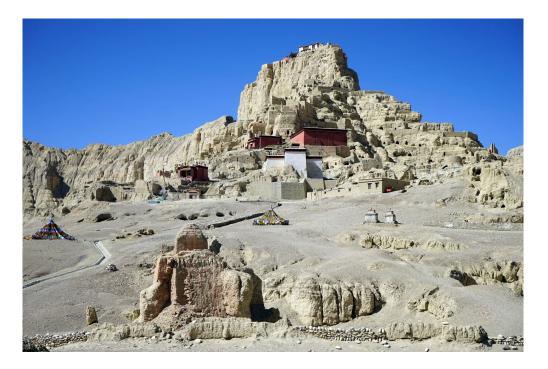

From 7th. to 12th. Century there was a kingdom in Tsamda, called Guge. Visiting its ruins in the Tsaprang village.