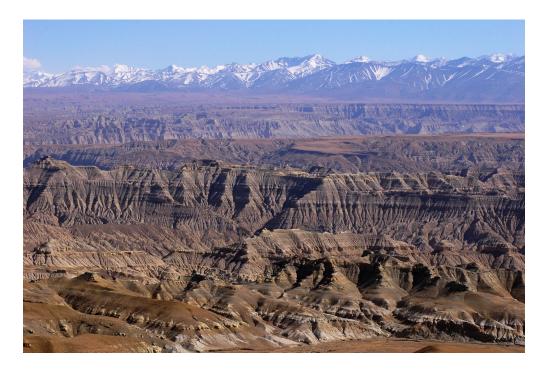

### Day 9 Darchen-Tsamda

Jeepride across the the Sutlej Valley to Tsamda on the north side of the Himalaya Rang En route you will drive through a vast "earth forrest", very impressive landform.

Day 10 Tsamda