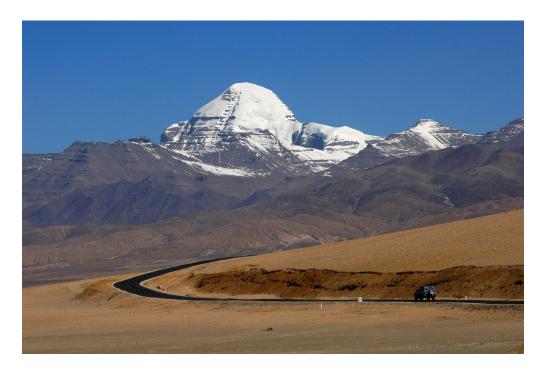

# Day 8 Darchen

One day Hiking at Mt. Kailash (not round) along with the pilgrims.