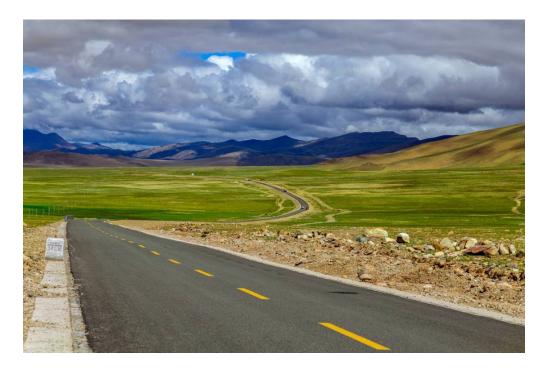

#### Day 4 Lhasa-Shigatse

Transfer by car along the Bhuramaptra-River to Shigatse. En route imposing landscapes of the River valley. Upon arrival visiting the Tashilumpo Monastery.

The adventure towards the vast Westtibet starts today. 8-hour Jeepride to Saga (450KM).