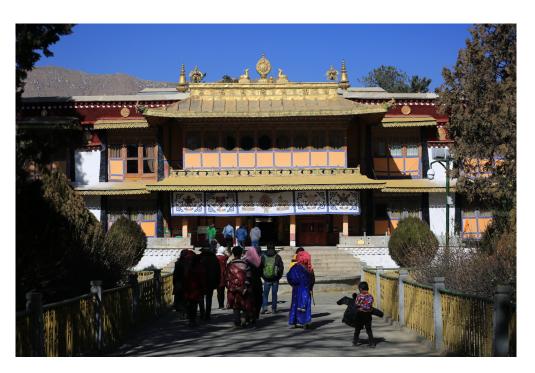

### Day 1 Arrival in Lhasa

Arrival at Gonggar Airport. Meet and Greet by your local tibetan guide. Transfer to Lhasa. The rest of time for free. Acclimatize yourself to the high altitude.

Day 2 Lhasa

Lhasa Essentail Tour to the Potala Palace and the Jokhang Temple. Strolling along the Barkhor Street in the old town.